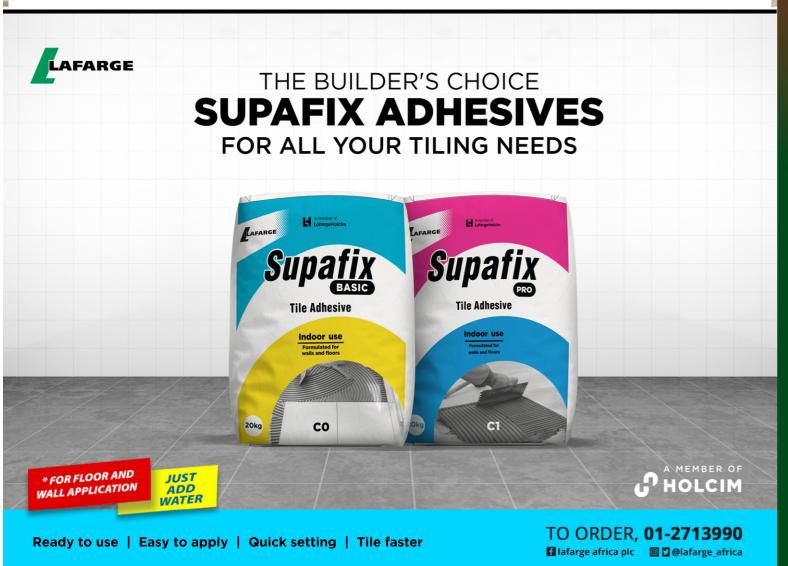

# INTRODUCING Lafarge 3D Printing Technology

- Safer and faster construction
- Durable and Sustainable
- Cost effective
- Design flexibility
- Eco-friendly

Another first from Lafarge.

🚹 lafarge africa plc 🛛 🔟 @lafarge\_africa